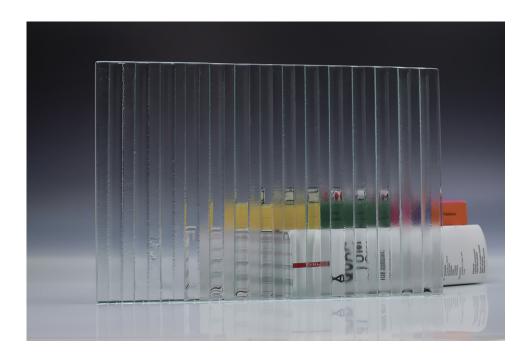

## Intaglio Ribbed

Texture glass is shaped in a kiln to reflect the imprinted shape of the mold it is placed on before heating. Our designers have created a collection inspired by nature, consisting of eight different textures that can be partially transparent, and if combined with a colored background or mirror, they can be more textured or glittery, and the colors even brighter. These designs allow for separation and privacy in many private and commercial applications.