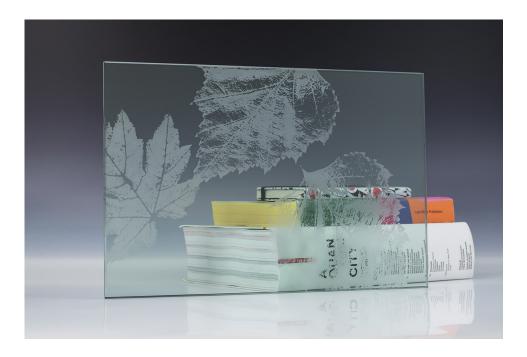

## Colour Leaf Etch

With our innovative micro ETCH technique, we are able to produce the desired design with a semi-transparent or smooth satin finish. The glass surface itself is resistant to external influences and provides a long-term solution. Our collections offer countless pattern variations when combined with the other techniques and technologies we use. In combination with the mirror pattern, the result is a beautiful decorative glass that allows light to pass through it while maintaining privacy.