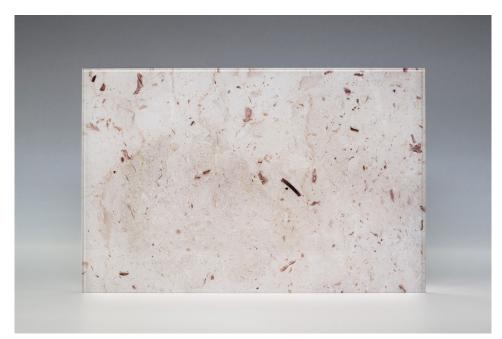

## Pietra Ducale

dim. 300 x 200 mm

We create a magnificent stone effect by digitally printing a natural stone texture, marble or onyx pattern in high resolution. Our stone samples are high-resolution scans of real minerals, manipulated so that there is no pattern repetition on the glass surface. These are simple and economical solutions for all interiors, especially where the price of real stone is not acceptable. Perfect for large public and private spaces. Backlighting gives this kind of glass a nice transparency and luxurious feel, especially where natural or reflected light cannot penetrate, for example in hotel receptions, bars, restaurants and other hospitality venues.

| max. dimensions:    | 3000 x 1500 mm                                                                                                                                                             |
|---------------------|----------------------------------------------------------------------------------------------------------------------------------------------------------------------------|
| thickness:          | 8, 10, 12, 16, 20 mm                                                                                                                                                       |
| safety treatment:   | laminated, tempered and laminated                                                                                                                                          |
| glass type:         | low iron                                                                                                                                                                   |
| processing options: | drilling holes, cnc cutouts, shaping                                                                                                                                       |
| applications:       | balustrade, cladding, doors, dividers, feature walls, lightning, partitions                                                                                                |
| cleaning:           | Stone glass can be cleaned with liquid cleaners and paper towels, or soft clothes. Liquid cleaners without ammonia are recommended. Avoid all abrasive cleaning materials. |