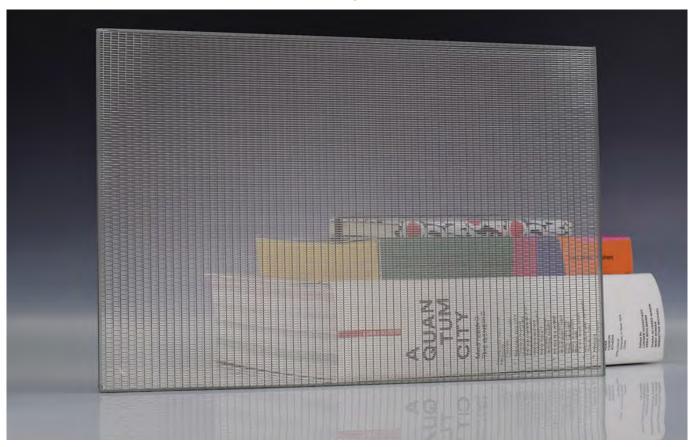

bokart.glass

FINE MESH 50 INOX

FINE MESH 55 SILVER

FINE MESH 55 COPPER

FINE MESH 55 BRONZE

bokart.glass

DIAGONAL MESH 25 SILVER

DIAGONAL MESH 25 COPPER