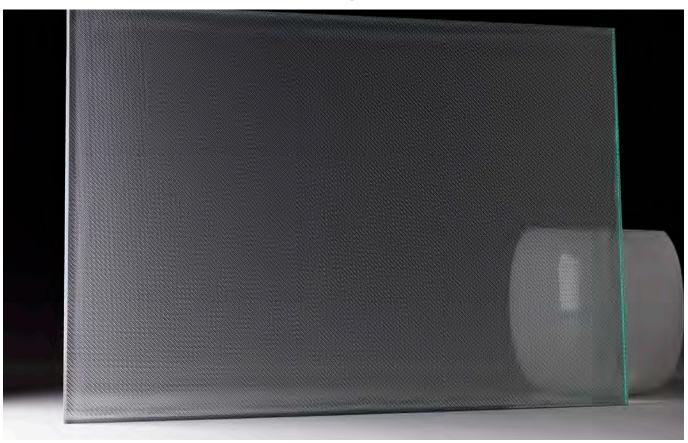

bokart.glass

FINE MESH 50 INOX

FINE MESH 55 SILVER

FINE MESH 55 COPPER

FINE MESH 55 BRONZE

bokart.glass

DIAGONAL MESH 25 SILVER

DIAGONAL MESH 25 COPPER