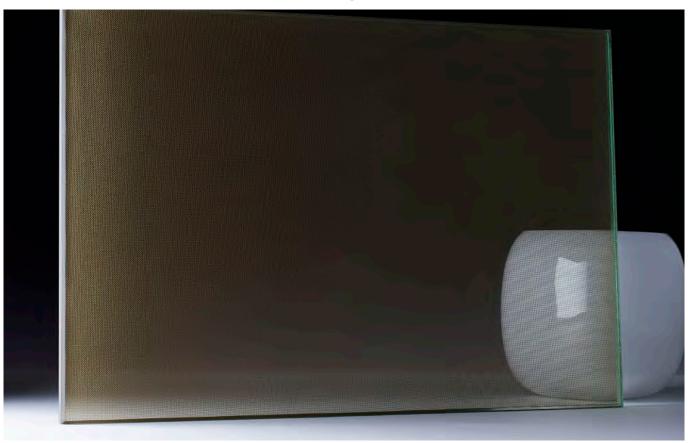

MULTIPLE BRONZE

bokart.glass

ROPE GOLD

ROPE COPPER

| K               |                      |                                      |                                               |                                         |                                                                        |
|-----------------|----------------------|--------------------------------------|-----------------------------------------------|-----------------------------------------|------------------------------------------------------------------------|
| MAX. DIMENSIONS | THICKNESS            | SAFETY TREATMENT                     | GLASS TYPE                                    | PROCESSING<br>OPTIONS                   | APPLICATIONS                                                           |
| 3100 x 1500 mm  | 9, 11, 13, 17, 21 mm | laminated, tempered<br>and laminated | low iron, float, blue,<br>bronze, grey, green | drilling holes, cnc<br>cutouts, shaping | balustrade, cladding,<br>doors, dividers, feature<br>walls, partitions |