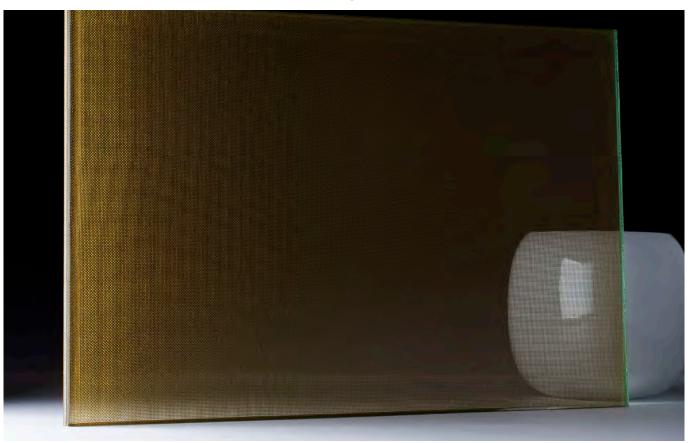

## Aesthetics and technology

Metal Mesh Laminate Collection glasses are suitable for shaping various pieces of furniture, partition walls for interiors and glass facades. The structure of the weave, highlighted by a metal layer and further enlivened in the interaction with light, achieves a strong aesthetic impression. With partition walls and doors, depending on the type of metal mesh and its density, greater or lesser transparency of the glass can be achieved, which affects the creation of privacy and intimacy in the space.