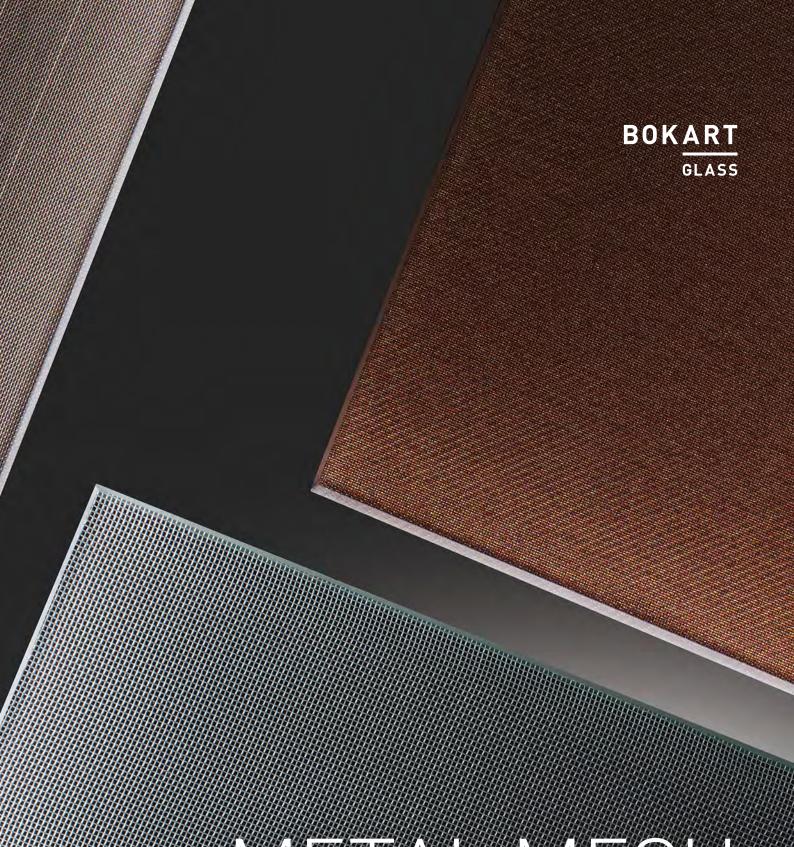

## Aesthetics and technology

Metal Mesh Laminate Collection glasses are suitable for shaping various pieces of furniture, partition walls for interiors and glass facades. The structure of the weave, highlighted by a metal layer and further enlivened in the interaction with light, achieves a strong aesthetic impression. With partition walls and doors, depending on the type of metal mesh and its density, greater or lesser transparency of the glass can be achieved, which affects the creation of privacy and intimacy in the space.