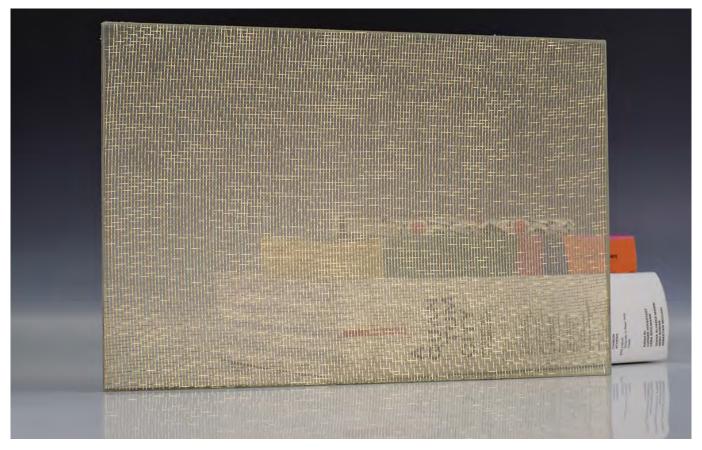

bokart.glass

**GOLD WEAVE** 

SILVER WEAVE

bokart.glass

**BRONZE WEAVE** 

MULTIPLE GOLD

bokart.glass

MULTIPLE SILVER

MULTIPLE BRONZE

bokart.glass

ROPE GOLD

ROPE COPPER

| K               |                      |                                      |                                               |                                         |                                                                        |
|-----------------|----------------------|--------------------------------------|-----------------------------------------------|-----------------------------------------|------------------------------------------------------------------------|
| MAX. DIMENSIONS | THICKNESS            | SAFETY TREATMENT                     | GLASS TYPE                                    | PROCESSING<br>OPTIONS                   | APPLICATIONS                                                           |
| 3100 x 1500 mm  | 9, 11, 13, 17, 21 mm | laminated, tempered<br>and laminated | low iron, float, blue,<br>bronze, grey, green | drilling holes, cnc<br>cutouts, shaping | balustrade, cladding,<br>doors, dividers, feature<br>walls, partitions |