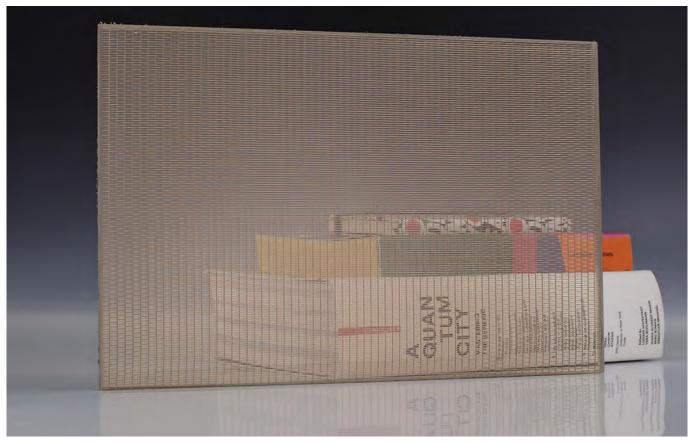

## Aesthetics and technology

Metal Mesh Laminate Collection glasses are suitable for shaping various pieces of furniture, partition walls for interiors and glass facades. The structure of the weave, highlighted by a metal layer and further enlivened in the interaction with light, achieves a strong aesthetic impression. With partition walls and doors, depending on the type of metal mesh and its density, greater or lesser transparency of the glass can be achieved, which affects the creation of privacy and intimacy in the space.

bokart.glass

FINE MESH 35 GOLD

FINE MESH 35 PLATINUM

bokart.glass

FINE MESH 50 GOLD

FINE MESH 50 SILVER

FINE MESH 50 COPPER

FINE MESH 50 BRONZE