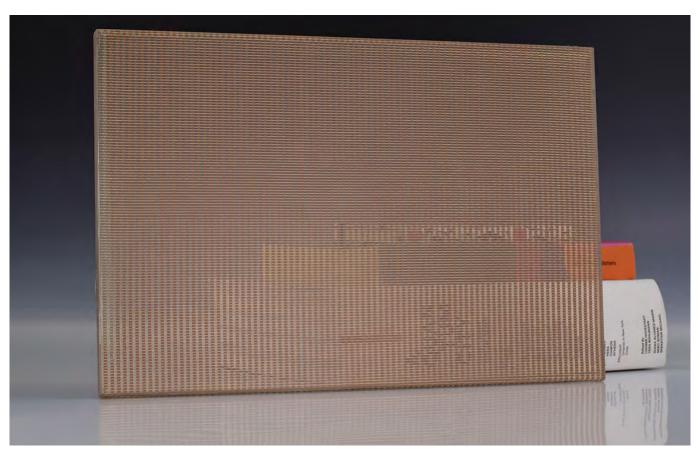

## Aesthetics and technology

Metal Mesh Laminate Collection glasses are suitable for shaping various pieces of furniture, partition walls for interiors and glass facades. The structure of the weave, highlighted by a metal layer and further enlivened in the interaction with light, achieves a strong aesthetic impression. With partition walls and doors, depending on the type of metal mesh and its density, greater or lesser transparency of the glass can be achieved, which affects the creation of privacy and intimacy in the space.

bokart.glass

FINE MESH 35 GOLD

FINE MESH 35 PLATINUM

bokart.glass

FINE MESH 50 GOLD

FINE MESH 50 SILVER

FINE MESH 50 COPPER

FINE MESH 50 BRONZE