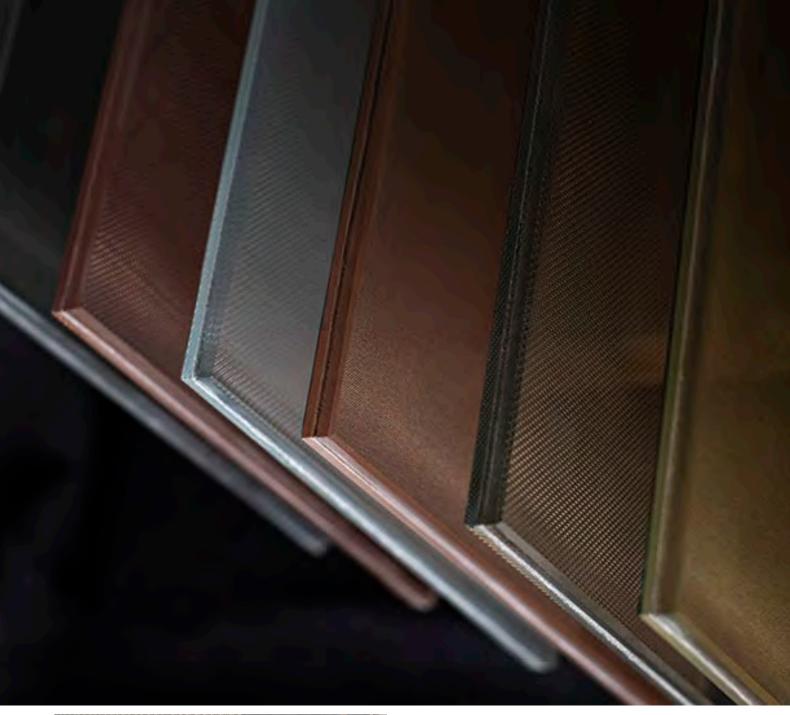

bokart.glass

FINE MESH 35 GOLD

FINE MESH 35 PLATINUM

bokart.glass

FINE MESH 50 GOLD

FINE MESH 50 SILVER

FINE MESH 50 COPPER

FINE MESH 50 BRONZE

bokart.glass

FINE MESH 50 INOX

FINE MESH 55 SILVER

FINE MESH 55 COPPER

FINE MESH 55 BRONZE

bokart.glass

DIAGONAL MESH 25 SILVER

DIAGONAL MESH 25 COPPER

bokart.glass

**GOLD WEAVE** 

SILVER WEAVE

bokart.glass

**BRONZE WEAVE** 

MULTIPLE GOLD

bokart.glass

MULTIPLE SILVER

MULTIPLE BRONZE

bokart.glass

ROPE GOLD

ROPE COPPER

| K               |                      |                                      |                                               |                                         |                                                                        |
|-----------------|----------------------|--------------------------------------|-----------------------------------------------|-----------------------------------------|------------------------------------------------------------------------|
| MAX. DIMENSIONS | THICKNESS            | SAFETY TREATMENT                     | GLASS TYPE                                    | PROCESSING<br>OPTIONS                   | APPLICATIONS                                                           |
| 3100 x 1500 mm  | 9, 11, 13, 17, 21 mm | laminated, tempered<br>and laminated | low iron, float, blue,<br>bronze, grey, green | drilling holes, cnc<br>cutouts, shaping | balustrade, cladding,<br>doors, dividers, feature<br>walls, partitions |