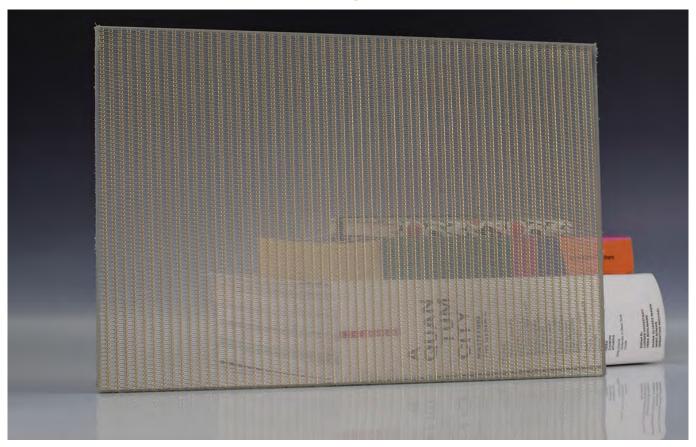

## Aesthetics and technology

Metal Mesh Laminate Collection glasses are suitable for shaping various pieces of furniture, partition walls for interiors and glass facades. The structure of the weave, highlighted by a metal layer and further enlivened in the interaction with light, achieves a strong aesthetic impression. With partition walls and doors, depending on the type of metal mesh and its density, greater or lesser transparency of the glass can be achieved, which affects the creation of privacy and intimacy in the space.

bokart.glass

FINE MESH 35 GOLD

FINE MESH 35 PLATINUM

bokart.glass

FINE MESH 50 GOLD

FINE MESH 50 SILVER

FINE MESH 50 COPPER

FINE MESH 50 BRONZE