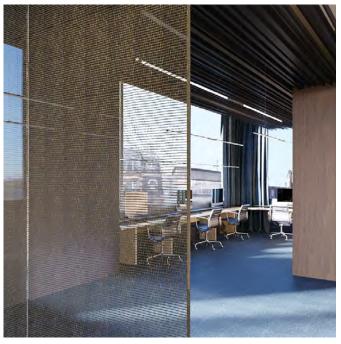

## Aesthetics and technology

Metal Mesh Laminate Collection glasses are suitable for shaping various pieces of furniture, partition walls for interiors and glass facades. The structure of the weave, highlighted by a metal layer and further enlivened in the interaction with light, achieves a strong aesthetic impression. With partition walls and doors, depending on the type of metal mesh and its density, greater or lesser transparency of the glass can be achieved, which affects the creation of privacy and intimacy in the space.