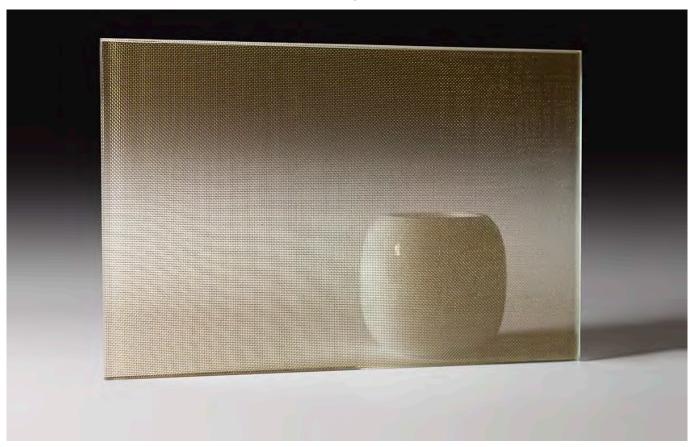

## Aesthetics and technology

Metal meshes laminated between two glass panels bring texture, depth, and subtle transparency to interiors. They are ideal for partitions, railings, and other decorative elements, providing a visual impact while enhancing technical performance. Their versatility allows architects and designers to play with light, shadow, and patterns, while maintaining structural strength and elegance.