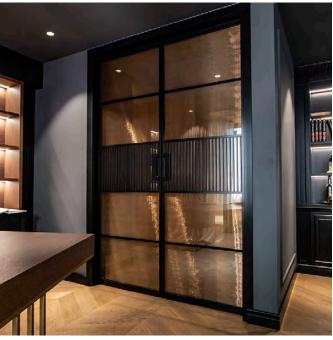

## Aesthetics and technology

Metal meshes laminated between two glass panels bring texture, depth, and subtle transparency to interiors. They are ideal for partitions, railings, and other decorative elements, providing a visual impact while enhancing technical performance. Their versatility allows architects and designers to play with light, shadow, and patterns, while maintaining structural strength and elegance.