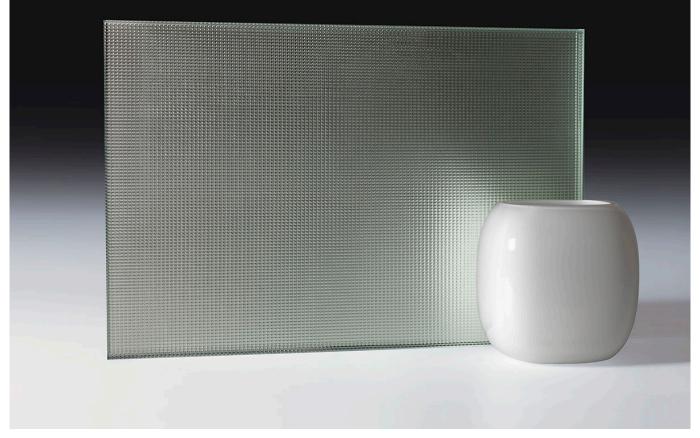

glass with different textures, known as ornamental glass. Ornamental glass, due to its surface, diffuses light and is decorative, making it perfect for partitions and interior design elements. In exterior applications, ornamental glass aesthetically enhances buildings and provides privacy in various architectural contexts.



### RIBBED GLASS



RIBBED GRAY GLASS



#### RIBBED BRONZE GLASS



RIBBED FROSTED GLASS



**RIBBED MIRROR** 



RIBBED GRAY MIRROR



RIBBED BRONZE MIRROR



MINI RIBBED GLASS



MINI RIBBED GRAY GLASS



MINI RIBBED BRONZE GLASS



# MINI RIBBED FROSTED GLASS



MINI RIBBED MIRROR



MINI RIBBED GRAY MIRROR



MINI RIBBED BRONZE MIRROR



# QUADRO



QUADRO GRAY



# QUADRO BRONZE



QUADRO FROSTED



PYRAMID



PYRAMID GRAY



PYRAMID BRONCE



PYRAMID FROSTED



PYRAMID MIRROR



PYRAMID GRAY MIRROR



PYRAMID BRONZE MIRROR



CELLULAR

bokart.glass



# CELLULAR SIVI



CELLULAR BRONCA

bokart.glass



#### CELLULAR FROSTED



CELLULAR OGLEDALO



# CELLULAR GRAY MIRROR



CELLULAR BRONCE MIRROR



ANTICA



ANTICA GRAY



### ANTICA BRONCE



ANTICA FROSTED



#### ANTICA MIRROR



ANTICA GRAY MIRROR



ANTICA BRONZE MIRROR





BOKART d.o.o. Staklarska ulica 4 10370 Dugo Selo, Hrvatska info@bokart.hr www.bokart.glass