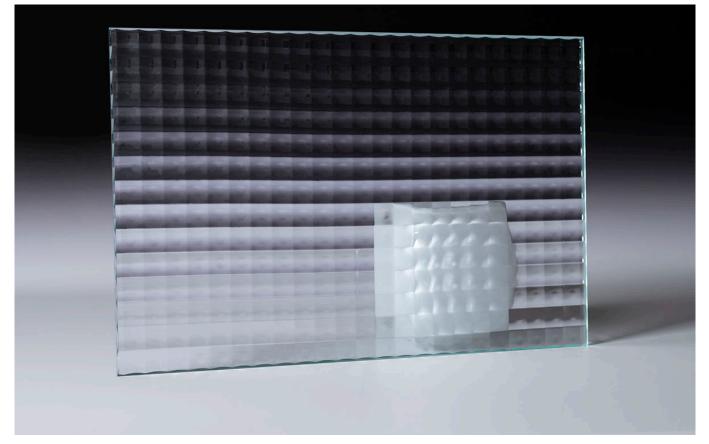

thetic and functional characteristics, one of the major advantages is the affordable price. We offer several types of industrial glass with different textures, known as ornamental glass. Ornamental glass, due to its surface, diffuses light and is decorative, making it perfect for partitions and interior design elements. In exterior applications, ornamental glass aesthetically enhances buildings and provides privacy in various architectural contexts.



### RIBBED GLASS



RIBBED GRAY GLASS



#### RIBBED BRONZE GLASS



RIBBED FROSTED GLASS



**RIBBED MIRROR** 



RIBBED GRAY MIRROR



RIBBED BRONZE MIRROR



MINI RIBBED GLASS



MINI RIBBED GRAY GLASS



MINI RIBBED BRONZE GLASS



# MINI RIBBED FROSTED GLASS



MINI RIBBED MIRROR



MINI RIBBED GRAY MIRROR



MINI RIBBED BRONZE MIRROR



# QUADRO



QUADRO GRAY



# QUADRO BRONZE



QUADRO FROSTED



PYRAMID



PYRAMID GRAY



PYRAMID BRONCE



PYRAMID FROSTED



PYRAMID MIRROR



PYRAMID GRAY MIRROR



PYRAMID BRONZE MIRROR



CELLULAR

bokart.glass



# CELLULAR SIVI



CELLULAR BRONCA

bokart.glass



#### CELLULAR FROSTED



CELLULAR OGLEDALO



# CELLULAR GRAY MIRROR



CELLULAR BRONCE MIRROR



ANTICA



ANTICA GRAY



### ANTICA BRONCE



ANTICA FROSTED



#### ANTICA MIRROR



ANTICA GRAY MIRROR



ANTICA BRONZE MIRROR





BOKART d.o.o. Staklarska ulica 4 10370 Dugo Selo, Hrvatska info@bokart.hr www.bokart.glass