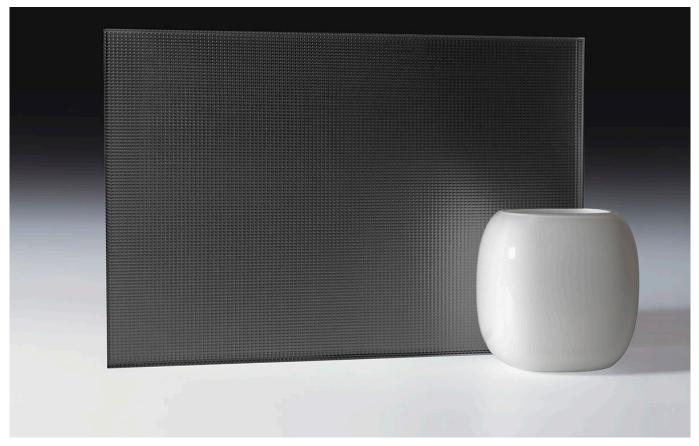

ent textures, known as ornamental glass. Ornamental glass, due to its surface, diffuses light and is decorative, making it perfect for partitions and interior design elements. In exterior applications, ornamental glass aesthetically enhances buildings and provides privacy in various architectural contexts.



### RIBBED GLASS



RIBBED GRAY GLASS



#### RIBBED BRONZE GLASS



RIBBED FROSTED GLASS



**RIBBED MIRROR** 



RIBBED GRAY MIRROR



RIBBED BRONZE MIRROR



MINI RIBBED GLASS



MINI RIBBED GRAY GLASS



MINI RIBBED BRONZE GLASS



# MINI RIBBED FROSTED GLASS



MINI RIBBED MIRROR



MINI RIBBED GRAY MIRROR



MINI RIBBED BRONZE MIRROR



# QUADRO



QUADRO GRAY



# QUADRO BRONZE



QUADRO FROSTED



PYRAMID



PYRAMID GRAY



PYRAMID BRONCE



PYRAMID FROSTED



PYRAMID MIRROR



PYRAMID GRAY MIRROR



PYRAMID BRONZE MIRROR



CELLULAR

bokart.glass



# CELLULAR SIVI



CELLULAR BRONCA

bokart.glass



#### CELLULAR FROSTED



CELLULAR OGLEDALO



# CELLULAR GRAY MIRROR



CELLULAR BRONCE MIRROR



ANTICA



ANTICA GRAY



### ANTICA BRONCE



ANTICA FROSTED



#### ANTICA MIRROR



ANTICA GRAY MIRROR



ANTICA BRONZE MIRROR





BOKART d.o.o. Staklarska ulica 4 10370 Dugo Selo, Hrvatska info@bokart.hr www.bokart.glass