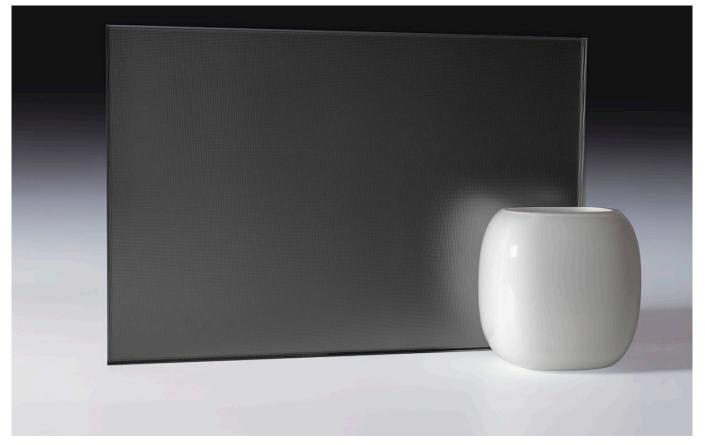

ts. In exterior applications, ornamental glass aesthetically enhances buildings and provides privacy in various architectural contexts.



### RIBBED GLASS



RIBBED GRAY GLASS



#### RIBBED BRONZE GLASS



RIBBED FROSTED GLASS



**RIBBED MIRROR** 



RIBBED GRAY MIRROR



RIBBED BRONZE MIRROR



MINI RIBBED GLASS



MINI RIBBED GRAY GLASS



MINI RIBBED BRONZE GLASS



# MINI RIBBED FROSTED GLASS



MINI RIBBED MIRROR



MINI RIBBED GRAY MIRROR



MINI RIBBED BRONZE MIRROR



# QUADRO



QUADRO GRAY



# QUADRO BRONZE



QUADRO FROSTED



PYRAMID



PYRAMID GRAY



PYRAMID BRONCE



PYRAMID FROSTED



PYRAMID MIRROR



PYRAMID GRAY MIRROR



PYRAMID BRONZE MIRROR



CELLULAR

bokart.glass



# CELLULAR SIVI



CELLULAR BRONCA

bokart.glass



#### CELLULAR FROSTED



CELLULAR OGLEDALO



# CELLULAR GRAY MIRROR



CELLULAR BRONCE MIRROR



ANTICA



ANTICA GRAY



### ANTICA BRONCE



ANTICA FROSTED



#### ANTICA MIRROR



ANTICA GRAY MIRROR



ANTICA BRONZE MIRROR





BOKART d.o.o. Staklarska ulica 4 10370 Dugo Selo, Hrvatska info@bokart.hr www.bokart.glass